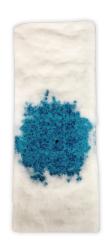

#### **Low Static**

Specially designed to lower static build-up, Elegance provides excellent pad formation. Expect great uniformity at any pad weight.

Regular

Elegance fluff pulp exhibits incredible fluid wicking and distribution versus regular pad cores.