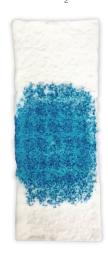

#### **Low Static**

Specially designed to lower static build-up, Elegance provides excellent pad formation. Expect great uniformity at any pad weight.

Regular

Elegance fluff pulp exhibits incredible fluid wicking and distribution versus regular pad cores.