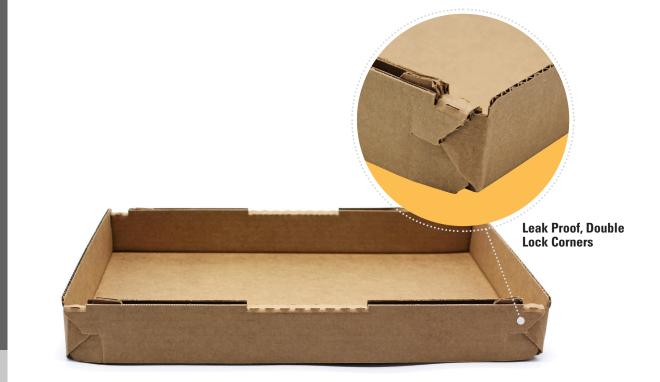

## **Bake-In-Trays**

## TAKE AND BAKE! This tray is perfect for customers looking for single use bake-in packaging

ClimaShield<sup>®</sup> Bakery is applied in Shreveport so that it can be corrugated in any box plant.

- Recommended baking applications: brownies, cookies, cakes
- FDA compliant for direct food contact
- Excellent release properties for a wide variety of bakery products
- Provides single-use option for baking applications
- Eliminates need for wax paper to release most bakery items from the tray
- Not for microwave applications