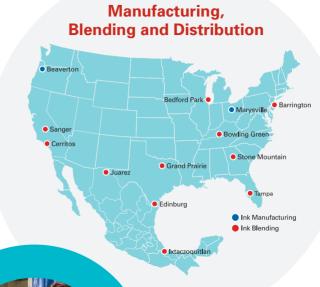

## **International Paper Company Overview**

- Global producer of renewable fiber-based paper & packaging
- In business since 1898
- 52,000 employees worldwide
- Manufacturing operations in:
  - North America
  - Europe
  - Latin America
  - Russia
  - Asia
  - North Africa