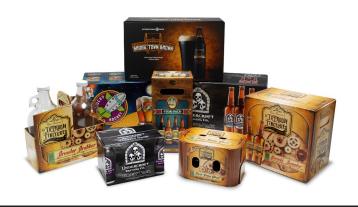

## **OFFSET LITHO & LITHO LAM**

- High quality, photographic images
- Print on coated & uncoated substrates
- Cost effective for high-volume items
- Reduced waste & faster throughput
- Color consistency between runs & across box plants

#### **PREPRINT**

- State of the art 8 color + varnish
- High resolution, photographic quality
- Supports demand colors (including Metallic, DayGlo and specific custom or pms colors)
- Wide variety of coatings available