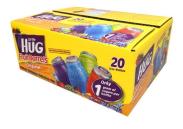

## HIGH END DIRECT FLEXO

- Up to 6 colors plus varnish
- Interchangeable aqueous and UV varnish stations
- Efficient for weekly truckload orders / feeding your production lines

#### **DIGITAL**

- Six color process delivers broad, vivid, & natural color gamut and incredible quality!
- Optimize speed to market
- High volume production with reduced lead times