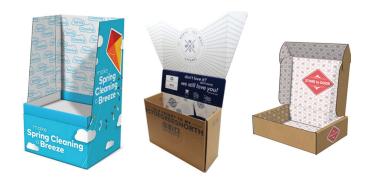

## HIGH END DIRECT FLEXO

- Up to 6 colors plus varnish
- Interchangeable aqueous and UV varnish stations
- Efficient for weekly truckload orders / feeding your production lines

## **OFFSET LITHO & LITHO LAM**

- High quality, photographic images
- Print on coated & uncoated substrates
- Cost effective for high-volume items
- Reduced waste & faster throughput
- Color consistency between runs & across box plants

#### **PREPRINT**

- State of the art 8 color + varnish
- High resolution, photographic quality
- Supports demand colors (including Metallic, DayGlo and specific custom or pms colors)
- Wide variety of coatings available

# SINGLE PASS TWO-SIDED PRINT

- We have a full spectrum of print capabilities to support your two-sided printing needs.
- Single Pass 2-Sided Flexo Print
- Registered Inside Preprint

#### **DIGITAL**

- Six color process delivers broad, vivid, & natural color gamut and incredible quality!
- Optimize speed to market
- High volume production with reduced lead times