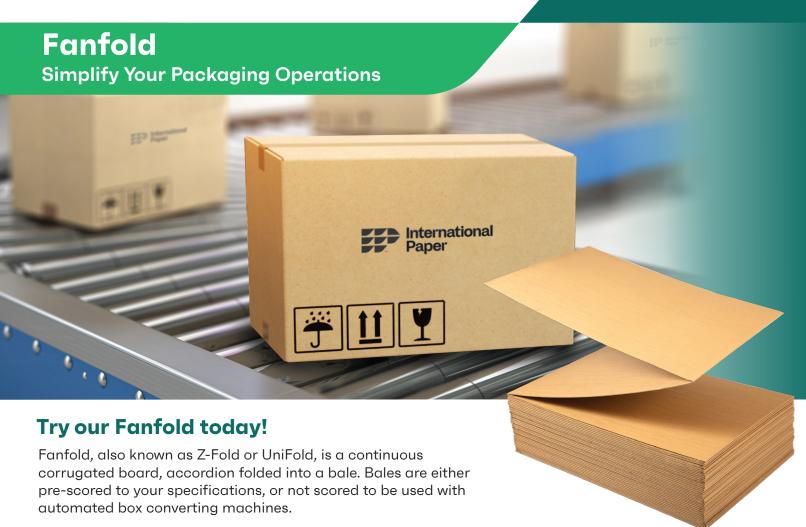

## **Features**

ECT and mullen grades available.

All liners including BriteTop® white.

100% recyclable coatings. Water, grease abrasion and oil resistant.

B-Flute, C-Flute and BC Doublewall.

Fold length at 1200mm.

Various score options available.

Full printing, random printing and Pre-Print up to 6 colors.

Finishing/Shipping - Pallets and stretch wrap.